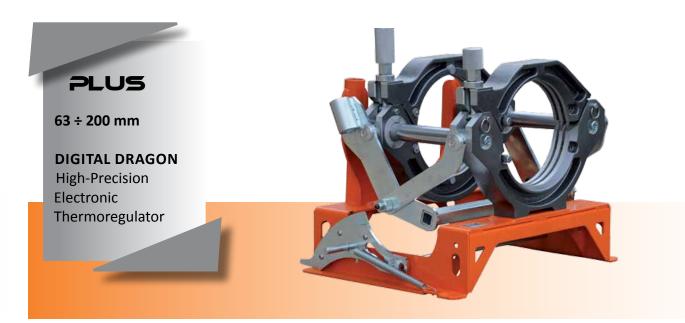

## **DELTA 200 M**

DELTA 200 M is a manual butt fusion welder for pipes up to  $\emptyset$  200 mm (6" DIPS). Leading particulars are the restricted weight, minimum overall dimensions and versatility. Featuring: a machine body, two clamps, an extractable electric milling cutter provided with a safety micro-switch, an extractable heating plate (with an independent thermometer to see the real working temperature and an electronic thermoregulator "Digital Dragon" with display), DELTA 200 M have a locking device clamps - aligner that helps the operator to apply the necessary welding force. The Digital Dragon is an high precision electronic thermoregulator ( $\pm$  1° C accuracy) with digital display and regulating buttons. This new system includes Led indicators to check if the machine is working normally (live tension and working temperature), contingent probe's failures and/or temperature anomalies.

## STANDARD COMPOSITION

- Machine body
- Heating plate with digital electronic temperature control
- Milling cutter
- Milling cutter/Heating plate support with
- pre-insulated bag for heating plate